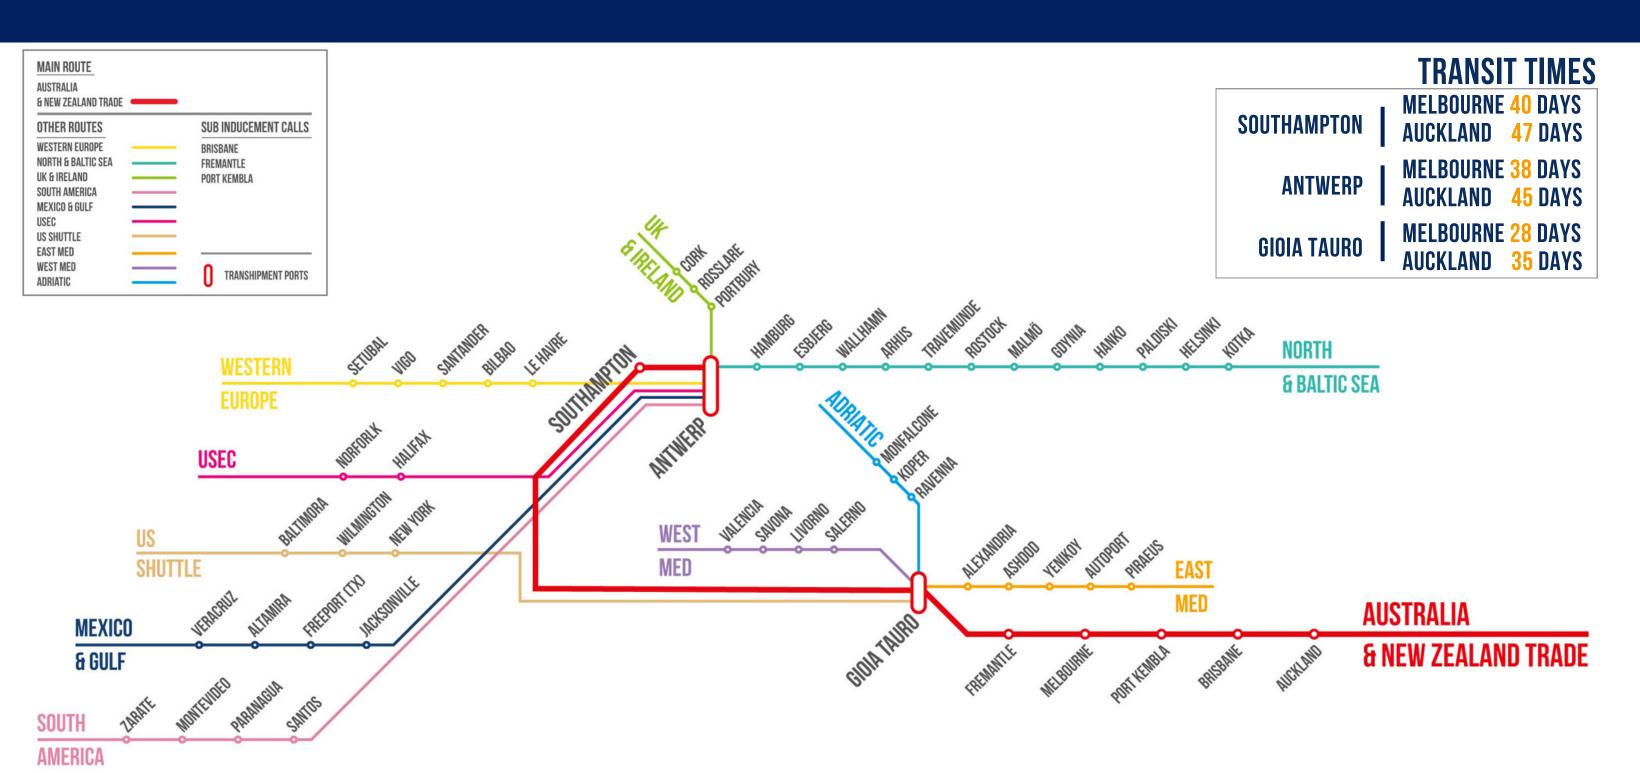

## **EUROATLANTIC - OCEANIA TRADE**

# NEXT SAILINGS TO AUS/NZ

|             | GRANDE<br>HOUSTON | GRANDE<br>NEW JERSEY | GRANDE<br>NAPOLI | GRANDE<br>DAKAR | GRANDE<br>TORINO | GRANDE<br>CALIFORNIA | GRANDE<br>HALIFAX | GRANDE<br>HOUSTON |                                                         |
|-------------|-------------------|----------------------|------------------|-----------------|------------------|----------------------|-------------------|-------------------|---------------------------------------------------------|
|             | ORIMALDI LINES    | GRIMALDI LINES       | STINIED LINE     | CRIMIT          | enution Links    | PRJ.E.               | SPINITE           | GARGE FORTIN      | MINIMUM ONE SAILING PER                                 |
| SOUTHAMPTON | 25/04             |                      |                  | 07/07           | 22/07            |                      |                   | 22/08             | MONTH TO AUSTRALIA: & ONE SAILING EVERY: TWO MONTHS TO  |
| ANTWERP     | 05/05             | 07/06                | 11/06            | 09/07           | 23/07            | 14/08                |                   | 28/08             | NEW ZEALAND                                             |
| GIOIA TAURO |                   |                      |                  | 21/07           |                  |                      | 28/08             |                   | Dipage                                                  |
| MELBOURNE   | 07/06             | 12/07                |                  | 24/08           | 24/08            | 15/09                | 23/09             | 29/09             | DIRECT SAILING FROM USA TO AUSTRALIA                    |
| PORT KEMBLA | 15/06             |                      |                  |                 |                  |                      |                   |                   | GRANDE HALIFAX, ETA BALTIMORE 15/08 ETA MELBOURNE 23/09 |
| AUCKLAND    |                   |                      | 12/07            |                 | 03/09            |                      |                   | 11/10             |                                                         |